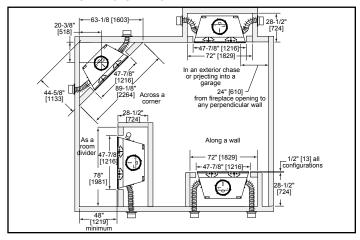

Specifications Ruth-36



Please consult the manufacturer's installation manual for all details and requirements before making a final design layout decision.

# **Rutherford**

36" Wood Fireplace

|  | MODEL   | FRONT WIDTH |         | BACK WIDTH |         | HEIGHT |         | DEPTH  |         | FIREPLACE<br>OPENING |
|--|---------|-------------|---------|------------|---------|--------|---------|--------|---------|----------------------|
|  | RUTH-36 | Actual      | Framing | Actual     | Framing | Actual | Framing | Actual | Framing | - 36 x 38            |
|  |         | 46-7/8      | 47-7/8  | 31-1/8     | 47-7/8  | 74-1/8 | 74-1/4  | 27-1/2 | 28-1/2  |                      |



Specifications RUTH-36

## APPLIANCE LOCATION



## MANTEL PROJECTIONS



# MANTEL LEG/WALL PROJECTIONS



#### **HEARTH EXTENSIONS**



## FRAMING DIMENSIONS



## **CLEARANCES TO COMBUSTIBLES**



# HEARTH EXTENSION CONSTRUCTION



PRODUCT LISTING CODES

US UL 127

Product information provided is not complete and is subject to change without notice. Product installation must adhere strictly to instructions accompanying product to avoid risk of fire and potential injury.

Additional information can be found online at www.heatnglo.com