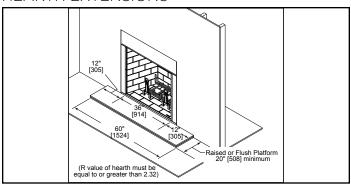

ease consult the manufacturer's installation manual for all details and requirements before making a final design layout decision.

# **Rutherford**

36" Wood Fireplace

|  | MODEL   | FRONT WIDTH |         | BACK WIDTH |         | HEIGHT |         | DEPTH  |         | FIREPLACE<br>OPENING |
|--|---------|-------------|---------|------------|---------|--------|---------|--------|---------|----------------------|
|  | RUTH-36 | Actual      | Framing | Actual     | Framing | Actual | Framing | Actual | Framing | - 36 x 38            |
|  |         | 46-7/8      | 47-7/8  | 31-1/8     | 47-7/8  | 74-1/8 | 74-1/4  | 27-1/2 | 28-1/2  |                      |



Specifications RUTH-36

## APPLIANCE LOCATION



## MANTEL PROJECTIONS



# MANTEL LEG/WALL PROJECTIONS



#### **HEARTH EXTENSIONS**



## FRAMING DIMENSIONS



## **CLEARANCES TO COMBUSTIBLES**



# HEARTH EXTENSION CONSTRUCTION



PRODUCT LISTING CODES

US UL 127

Product information provided is not complete and is subject to change without notice. Product installation must adhere strictly to instructions accompanying product to avoid risk of fire and potential injury.

Additional information can be found online at www.heatnglo.com