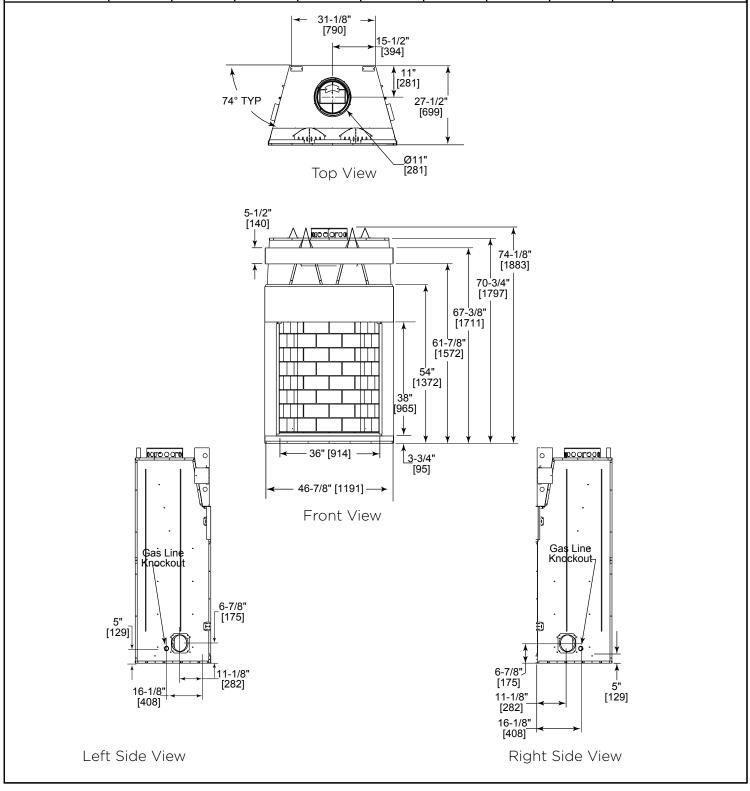

# **Rutherford**

36" Wood Fireplace

|  | MODEL   | FRONT WIDTH |         | BACK WIDTH |         | HEIGHT |         | DEPTH  |         | FIREPLACE<br>OPENING |
|--|---------|-------------|---------|------------|---------|--------|---------|--------|---------|----------------------|
|  | RUTH-36 | Actual      | Framing | Actual     | Framing | Actual | Framing | Actual | Framing | - 36 x 38            |
|  |         | 46-7/8      | 47-7/8  | 31-1/8     | 47-7/8  | 74-1/8 | 74-1/4  | 27-1/2 | 28-1/2  |                      |

## FRAMING DIMENSIONS