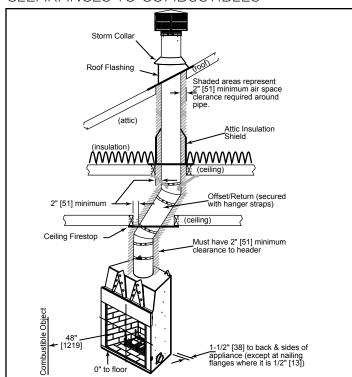

tails and requirements before making a final design layout decision.

# **Rutherford**

36" Wood Fireplace

|  | MODEL   | FRONT WIDTH |         | BACK WIDTH |         | HEIGHT |         | DEPTH  |         | FIREPLACE<br>OPENING |
|--|---------|-------------|---------|------------|---------|--------|---------|--------|---------|----------------------|
|  | RUTH-36 | Actual      | Framing | Actual     | Framing | Actual | Framing | Actual | Framing | - 36 x 38            |
|  |         | 46-7/8      | 47-7/8  | 31-1/8     | 47-7/8  | 74-1/8 | 74-1/4  | 27-1/2 | 28-1/2  |                      |



Specifications RUTH-36

## APPLIANCE LOCATION



## MANTEL PROJECTIONS



# MANTEL LEG/WALL PROJECTIONS



#### **HEARTH EXTENSIONS**



## FRAMING DIMENSIONS



## **CLEARANCES TO COMBUSTIBLES**



# HEARTH EXTENSION CONSTRUCTION



PRODUCT LISTING CODES

US UL 127

Product information provided is not complete and is subject to change without notice. Product installation must adhere strictly to instructions accompanying product to avoid risk of fire and potential injury.

Additional information can be found online at www.heatnglo.com