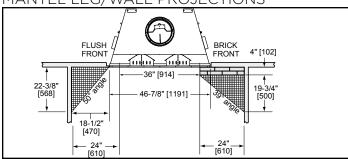

Specifications Ruth-36



Please consult the manufacturer's installation manual for all details and requirements before making a final design layout decision.

# **Rutherford**

36" Wood Fireplace

|  | MODEL   | FRONT WIDTH |         | BACK WIDTH |         | HEIGHT |         | DEPTH  |         | FIREPLACE<br>OPENING |
|--|---------|-------------|---------|------------|---------|--------|---------|--------|---------|----------------------|
|  | RUTH-36 | Actual      | Framing | Actual     | Framing | Actual | Framing | Actual | Framing | - 36 x 38            |
|  |         | 46-7/8      | 47-7/8  | 31-1/8     | 47-7/8  | 74-1/8 | 74-1/4  | 27-1/2 | 28-1/2  |                      |



Specifications RUTH-36

## APPLIANCE LOCATION



## MANTEL PROJECTIONS



# MANTEL LEG/WALL PROJECTIONS



#### **HEARTH EXTENSIONS**



## FRAMING DIMENSIONS



## **CLEARANCES TO COMBUSTIBLES**



# HEARTH EXTENSION CONSTRUCTION



PRODUCT LISTING CODES

US UL 127

Product information provided is not complete and is subject to change without notice. Product installation must adhere strictly to instructions accompanying product to avoid risk of fire and potential injury.

Additional information can be found online at www.heatnglo.com