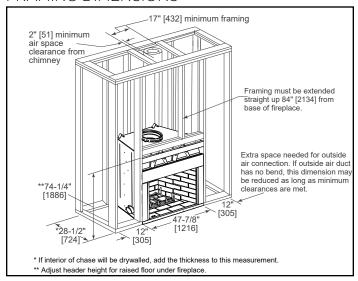

urer's installation manual for all details and requirements before making a final design layout decision.

# **Rutherford**

36" Wood Fireplace

|  | MODEL   | FRONT WIDTH |         | BACK WIDTH |         | HEIGHT |         | DEPTH  |         | FIREPLACE<br>OPENING |
|--|---------|-------------|---------|------------|---------|--------|---------|--------|---------|----------------------|
|  | RUTH-36 | Actual      | Framing | Actual     | Framing | Actual | Framing | Actual | Framing | - 36 x 38            |
|  |         | 46-7/8      | 47-7/8  | 31-1/8     | 47-7/8  | 74-1/8 | 74-1/4  | 27-1/2 | 28-1/2  |                      |



Specifications RUTH-36

## APPLIANCE LOCATION



## MANTEL PROJECTIONS



# MANTEL LEG/WALL PROJECTIONS



#### **HEARTH EXTENSIONS**



## FRAMING DIMENSIONS



## **CLEARANCES TO COMBUSTIBLES**



# HEARTH EXTENSION CONSTRUCTION



PRODUCT LISTING CODES

US UL 127

Product information provided is not complete and is subject to change without notice. Product installation must adhere strictly to instructions accompanying product to avoid risk of fire and potential injury.

Additional information can be found online at www.heatnglo.com